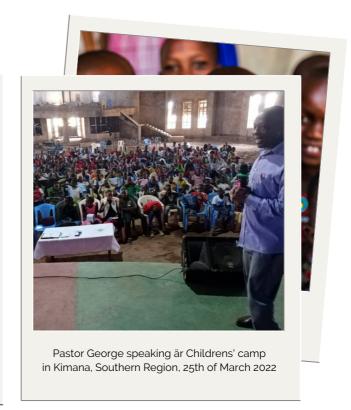

ng people to remain focused
- 6. Mobilize new Regions and create awareness of the expected regional participation and input to the children programs and activities
- 7.Develop an exchange program for to start with coordinators to learn best practices in Sunday school ministry.

#### Conclusion

work in FPFK

Much appreciation and regards goes to FPFK National Board for encouragement and standing with the ministry.

A big Thank You to Fildalifia Church Alesund Norway led by Pastor Vidar and JorunGodo together with Kenya Mission Board led by Einar Jacobsen for their tireless support to teenagers/children work in FPFK. God bless you all.

#### By George Nyachiro National Teens/Children Ministry Leader.



Sunday School Teacher training, Nyambare Region September 23rd 2022, at Hawinga church





## Social Ministry Report

#### Introdction

The FPFK Social Ministry Department runs various development projects in different thematic areas of focus as guided by the Strategic Plan including gender and women empowerment, peacebuilding and governance, and environment and climate change. The project's work continues to receive great technical and financial support from her partners namely the PMU Interlife (Sweden), Norwegian Pentecostal Mission (Norway), International Aid Services (Denmark), and The Salvation Army Sweden, with a total funding of about Sh141 million in the year 2022 project period. Project Portfolio growth over the last three years is summarized in Table 1 and Figure 1 below.

Table: Social Ministry Growth Analysis 2020 - 2023

| Growth indicator           | 2020