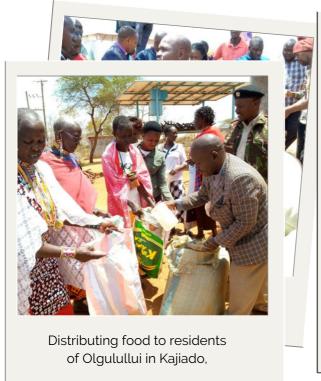

change shocks.

#### KAJIADO DROUGHT RESPONSE PROJECT BY CHILDREN MISSION

The objective of this project was to address the alarming impact of drought in Kajiado County through one time supply of food to the most vulnerable and marginalized communities of Olgulului and Emayiani sub locations. The project achieved its objective by providing food assistance including 4.680 tonnes of maize,4.680 tonnes of flour and 2.880 tonnes of beans were supplied to 720 vulnerable households once who included the elderly, children, lactating/expectant mothers, those living with chronic ailments and persons living with disabilities hence saving lives. The target indicators are that vulnerable households in Olgulului and Emayiani sublocations and the results achieved are protected against food insecurity.





General Secretary Bishop John Kitur with Bishop John Kilole and National Chailady Pastor Emily Maiyani

#### TURKANA DROUGHT RESPONSE PROJECT BY CHILDREN MISSION

The objective of this project was to address the alarming impact of drought in Turkana County. Through the intervention and using the church as an entry point to the community,720 vulnerable and marginalized households in Kalapata , Turkwel wards ,Lokichogio and Kakuma wards received one time immediate access to food hence increasing their survival rate. Provision of food would also reduce malnutrition, improving the health status of the people. The project achieved its objective by providing food assistance of 4.680 tonnes of maize,4.680 tonnes of flour and 2.880 tonnes of beans were supplied to 720 vulnerable households onc