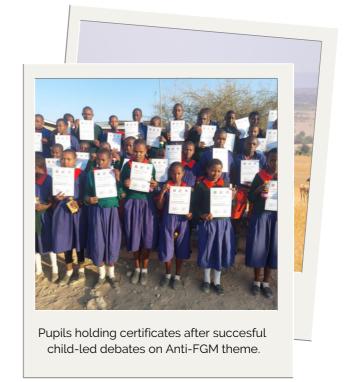

OMMUNITY RESILIENCE ANTI FGM PROJECT

The target area for this project is Olgulului, Kajiado South Constituency. The targeted groups are girls aged 5-18 years, boys aged 5-18 years, men - young warriors and household heads, women - married and non-married women

#### **Activities conducted in 2022**

- 1. Project Management Meetings
- Project Advisory Committee (PAC) and Community Conversation Facilitators (CCFs) Meeting
- Interview of new CCF
- Staff Learning forum
- Evaluation Activities
- Quarterly Social Ministry Office Field Visits
- Mid-Term Evaluation
- 2. Awareness Raising Activities
- Zero Tolerance Day to FGM
- Radio Programs
- L.1 Alternative Rite of Passage



Olgulului Sunday School performances during church against Female Genital Mutilation(FGM) activity in Kajiado County.



- H.1 Moran Against FGM Edutainment
- D.8 Edutainment in schools
- D.2 Teachers against FGM
- D.2 & D.3 Distribution of sanitary towels and scholastic materials to ECD centres
- D.8 Head teachers against FGM
- D.1 Child led debates
- G.1 and G.2 Religious leaders' seminar
- 4. Rescue Activities
- 5. Water Project

#### **Achievements**

- Reduction in FGM and related practices as compared to previous years affected by Covid-19 pandemic.
- 7 out of 10 girls rescued from child marriages have gone back to school.
- Reached more than 500 community members who attended the ARP among them being pastors, cultural elders, chiefs, Nyumba Kumi, female circumcisers and teachers.
- 95 morans, 2 Chiefs, 15 cultural elders and 5 Nyumba Kumi elders participated in this activity.
- 15 Teachers promised