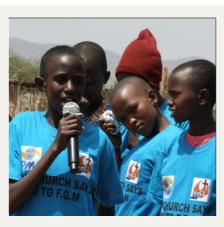

e society when women own resources and can take care of their personal needs without depending on the men.

#### MAASAI COMMUNITY RESILIENCE ANTI FGM PROJECT

The target area for this project is Olgulului, Kajiado South Constituency. The targeted groups are girls aged 5-18 years, boys aged 5-18 years, men - young warriors and household heads, women - married and non-married women

#### **Activities conducted in 2022**

- 1. Project Management Meetings
- Project Advisory Committee (PAC) and Community Conversation Facilitators (CCFs) Meeting
- Interview of new CCF
- Staff Learning forum
- Evaluation Activities
- Quarterly Social Ministry Office Field Visits
- Mid-Term Evaluation
- 2. Awareness Raising Activities
- Zero Tolerance Day to FGM
- Radio Programs
- L.1 Alternative Rite of Passage



Olgulului Sunday School performances during church against Female Genital Mutilation(FGM) activity in Kajiado County.



- H.1 Moran Against FGM Edutainment
- D.8 Edutainment in schools
- D.2 Teachers against FGM
- D.2 & D.3 Distribution of sanitary towels and scholastic materials to ECD centres
- D.8 Head teachers against FGM
- D.1 Child led debates
- G.1 and G.2 Religious leaders' seminar
- 4. Rescue Activities
- 5. Water Project

#### **Achievements**

- Reduction in FGM and related practices as compared to previous years affected by Covid-19 pandemic.
- 7 out of 10 girls rescued from child marriages have gone back to school.
- Reached more than 500 community members who attended the ARP among them being pastors, cultural elders, chiefs, Nyumba Kumi, female circumcisers and teachers.