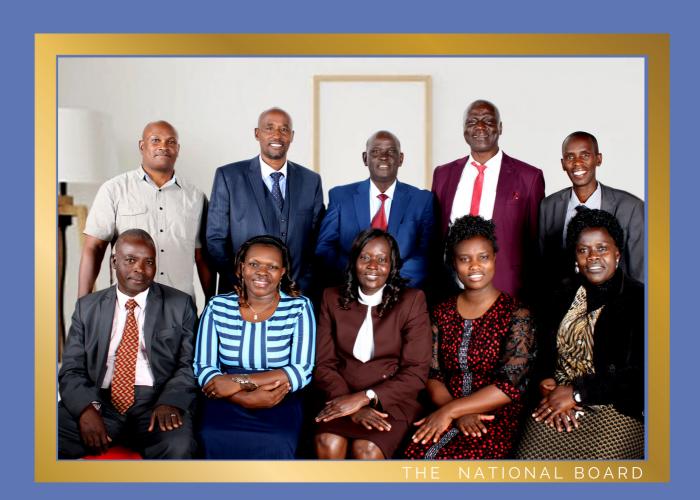

#### **Preamble**

National Board Members, Regional Bishops, Partners, Reverends, Pastors, Invited guests, and all delegates present, Praise God!

Being the first annual general meeting since we were elected into office, let me take this opportunity to thank you for electing me as your Presiding Bishop. May God richly bless you.

In the beginning of the year, I shared the theme as "The Year of God's Favor and Restoration" and indeed, last year was the year of transition for transformation in Free Pentecostal Fellowship in Kenya (FPFK). It was the year that we held our National Election which was a historic one whereby all people who were elected were new and amazingly for the first-time, women were elected in the National Board. We give God the glory! It is my prayer that the elected women will prove that they are not only women, but they are also capable leaders.